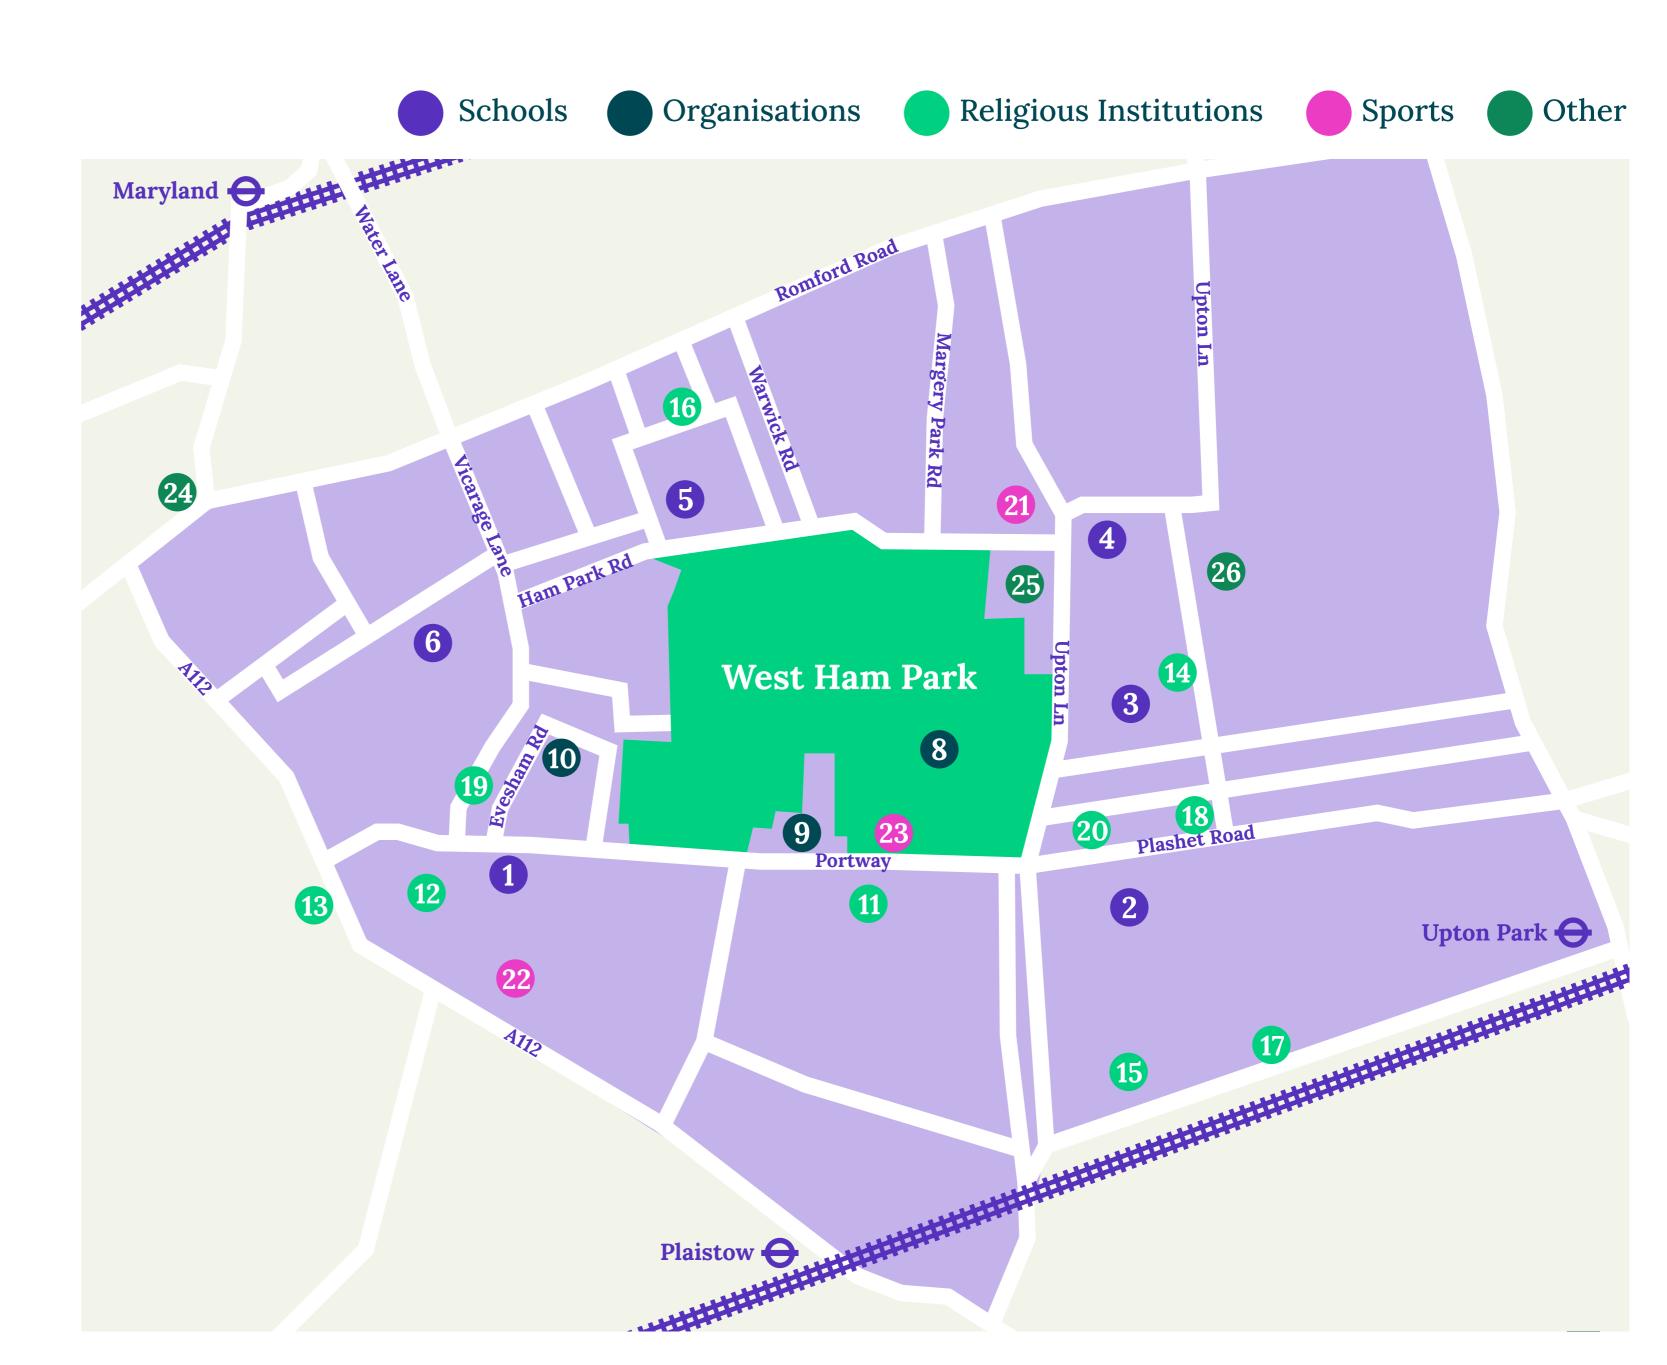

#### Stakeholder Map

- 1. West Ham Church of England Primary School
- 2. Selwyn Primary School
- 3. St Bonaventures
- 4. Stratford School Academy
- 5. Park Primary School
- 6. Newham College (Stratford campus)
- 7. Newham Community Project
- 8. Friends of West Ham Park
- 9. West Ham Air Cadets
- 10. 11th Newham Scouts
- 11. Masjid Abdul-Aziz Bin Baz
- 12. All Saints West Ham Church
- 13. West Ham Baptist Tabernacle
- 14. St Antony's Parish, Forest Gate
- 15. Islamic Centre Upton Park
- 16. St Matthew's Church, West Ham
- 17. Foursquare Gospel Church
- 18. Glad Tidings Free Pentecostal Church
- 19. Faizan e Madina London
- 20. Ramgarhia Sikh Gurdwara
- 21. Clapton Community FC
- 22. Newham Boys Boxing Club
- 23. Tennis Come True East London
- 24. The Grove Street Food Market
- 25. Floron Rest Home
- 26. Beechwood Residential Home